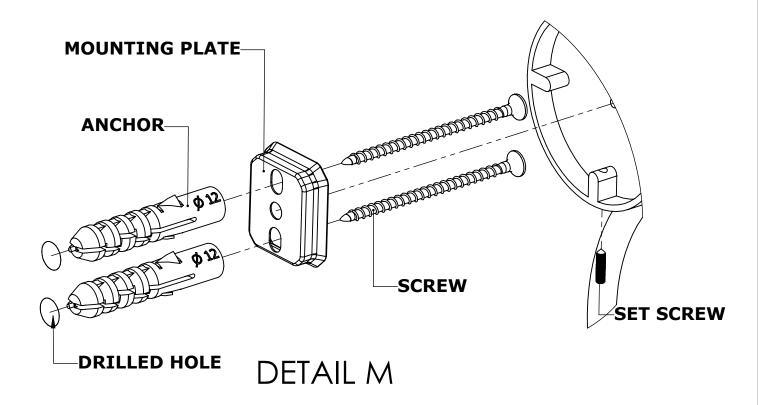

#### Step 1: Drill holes in Wall for screw anchors and attach Mounting Plate to Wall

Determine your desired location for installation and make a mark for the location of the mounting plate. Remove mounting plate from backplate by loosening set screw in backplate as pictured below. Place center hole of mounting plate over mark made above. Make 2 marks where mounting screws will be placed as shown below. Drill hole at each of the marks. (You may substitute other style mounting anchors or screws if desired). Place anchors into the holes made. Place mounting plate over holes and secure to mounting surface using screws as shown below.