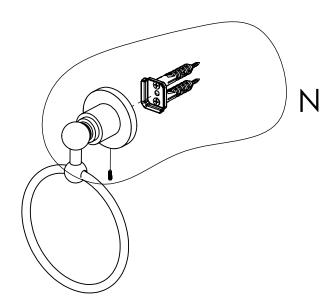

# **INSTALLATION INSTRUCTIONS**

**Step 2:** Attach Bracket to Mounting Plate.

Place bracket on mounting plate and secure by tightening set screw as shown below.

### **PERSPECTIVE**

**DETAIL N**