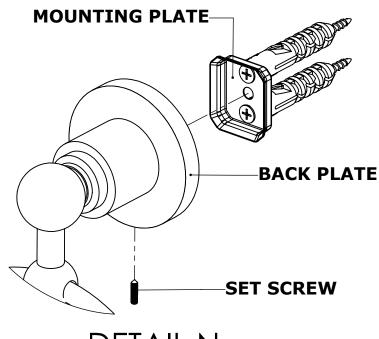

# **INSTALLATION INSTRUCTIONS**

**Step 2:** Attach Bracket to Mounting Plate.

Place bracket on mounting plate and secure by tightening set screw as shown below.

### **PERSPECTIVE**

**DETAIL N**