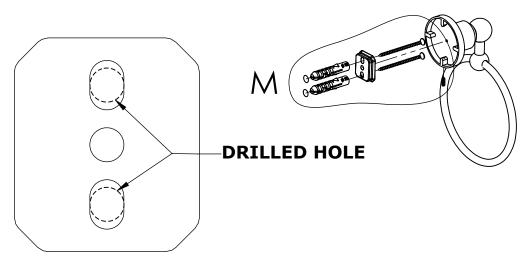

#### Step 1: Drill holes in Wall for screw anchors and attach Mounting Plate to Wall

Determine your desired location for installation and make a mark for the location of the mounting plate. Remove mounting plate from backplate by loosening set screw in backplate as pictured below. Place center hole of mounting plate over mark made above. Make 2 marks where mounting screws will be placed as shown below. Drill hole at each of the marks. (You may substitute other style mounting anchors or screws if desired). Place anchors into the holes made. Place mounting plate over holes and secure to mounting surface using screws as shown below.

#### **PERSPECTIVE**